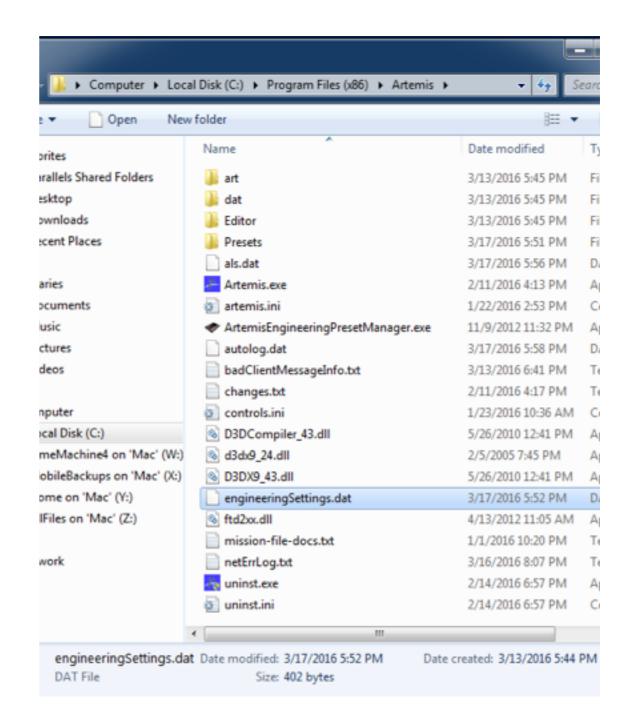

### **Typical Artemis folder:**

C:\Program Files (x86)\Steam\steamapps\common\Artemis\Artemis\

C:\Program Files (x86)\Artemis\

Write down the engineering jump drive hotkeys in the \_key.txt file.

Open your Artemis folder.

If you purchased the game directly, it probably installed here:

C:\Program Files (x86)\Artemis\

If you bought the game through steam, it probably installed here:

C:\Program Files (x86)\Steam \steamapps\common\Artemis \Artemis\