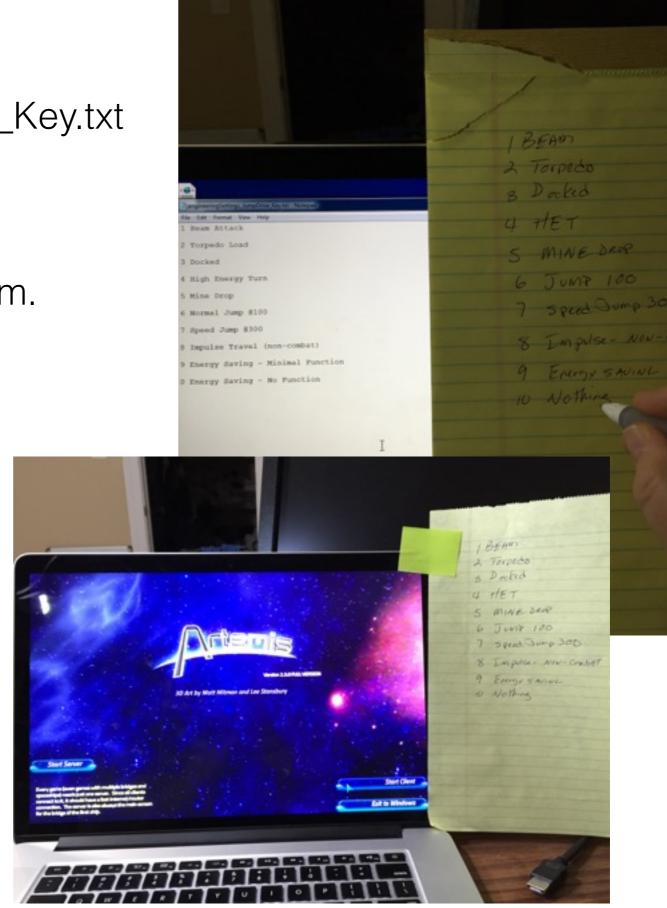

Paste it in your Artemis folder.

Copy and Replace.

Open engineeringSettings\_JumpDrive\_Key.txt

Take notes.

Put them where you can see them.