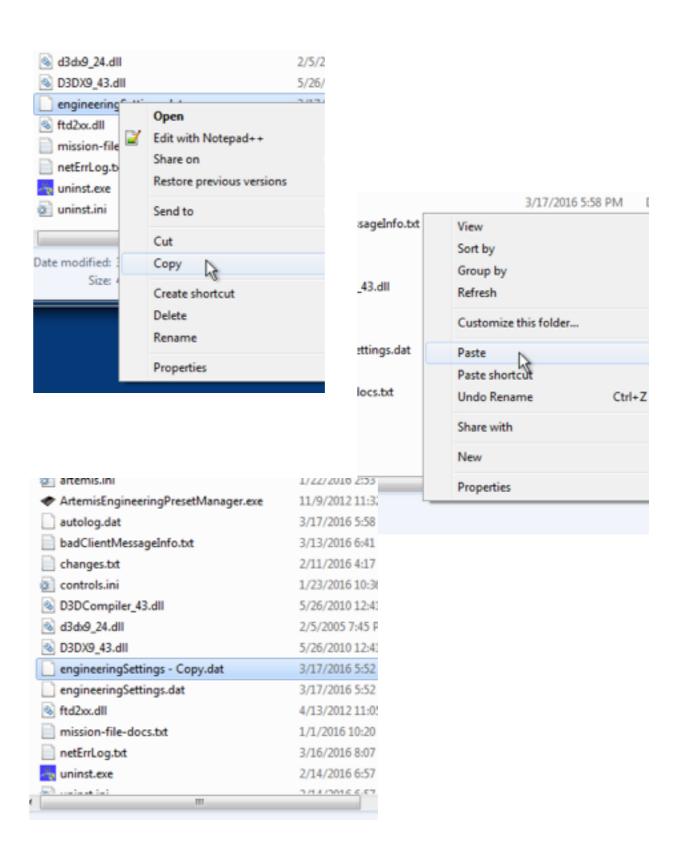

If you have an engineeringSettings.dat copy it, and paste it.

This creates a backup named engineeringSettings - Copy.dat.

engineeringSettings.dat

engineeringSettings\_JumpDrive\_Key.txt

Open the engineeringSettings\_JumpDrive. zip file and copy the engineeringSettings.dat file that is in the zip.