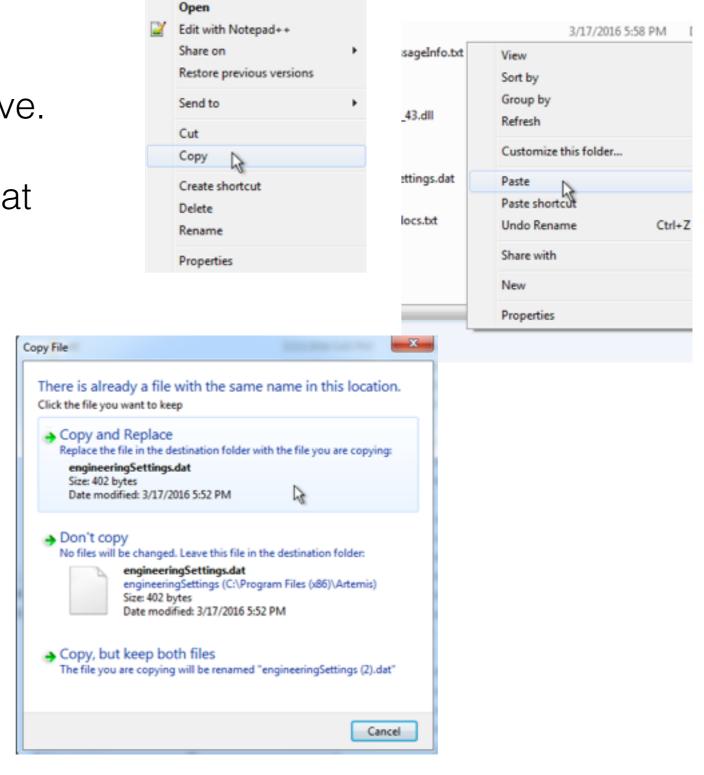

If you have an engineeringSettings.dat copy it, and paste it.

This creates a backup named engineeringSettings - Copy.dat.

engineeringSettings.dat

engineeringSettings\_JumpDrive\_Key.txt

Open the engineeringSettings\_JumpDrive. zip file and copy the engineeringSettings.dat file that is in the zip.

Paste it in your Artemis folder.

Copy and Replace.

Open engineeringSettings\_JumpDrive\_Key.txt

Take notes.

Put them where you can see them.